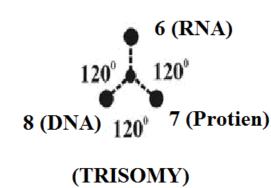

#### 28. Philosphy of "J" Chromosome human origin?

The first human shall be considered evolved spontaneously due to impact of Electromagnetic radiation from **Nuclide acid**, **Amino acid**. The first human had only three Chromosome called **"J- Chromosome"**.

The bottom Two dot shall be considered as "Nuclie" of the cell comprising DNA and PROTEIN. The centre dot shall be considered as RNA molecule of the cell.

Further the bottom **two dot** shall be considered as connected to same "Horizontal axis" called as Auto some. The centre dot shall considered as

"Vertical axis" connected exactly at middle point to the horizontal axis. The centre Single dot shall be considered as "SEX CHROMOSOME".

It is focused that the configuration of Alphabet "J" might be derived from the configuration of three tiny dot "Akkie Code".

# 30. <u>Philosophy of Gender Status of "J"</u> <a href="mailto:Chromosome?">Chromosome?</a>

It is hypothesized that the J chromosome shall mean three chromosome on origin of life i.e. two numbers autosome and one number sex chromosome. The hypothetical structure of three chromosome shall be indicated as below:

"J" chromosome shall be considered as "Third Gender". "AL-J" human origin shall be considered as "Godly" Person and Black Beauty "Angel".

- Author