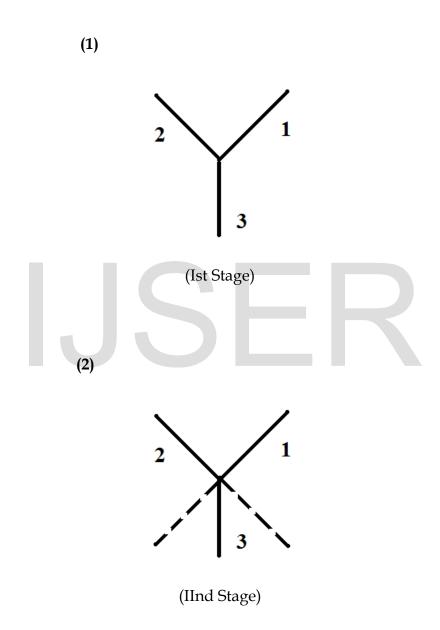

# 31. Philosophy of "XX", "XY" Chromosome?

It is focused that there is no current for adoption of "XX", "XY" symbol for Female, male human Chromosome.

It is hypothesized that the philosophy of "Y" chromosome symbol adopted for male. Identify might be derived from the philosophy of Human cell "STAR POINT" connectivity to star point of "NEUTRINO RADIATION".

"The Philosophy of "J" symbol for Chromosome might be derived form the philosophy of "Star Point" in Prehistoric time" - Author It is hypothesized that the philosophy of "XX" chromosome symbol adopted for Female identify might be derived from the philosophy of Star Point connectivity.

(3)

(IIIrd Stage)

In the above symbol segment 1,2 shall be considered as **Autosome** and segment 3 shall be considered as **"Sex Chromosome"**.

During the course of time the **Segment 3** shall be considered **Split** into **Two** and become Shape like "X".