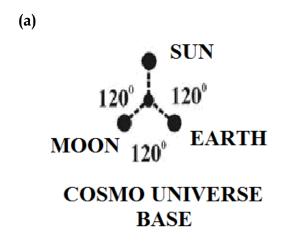

### 12. <u>Philosophy of Model Cosmo Universe?</u>

It is hypothesized that the model Cosmo Universe shall be considered as tripod like closed container with triangular base. The SUN, EARTH, MOON shall be considered as three corners pillar of the base of Cosmo Universe. The **dark cell** shall be considered as origin of Universe which is composed of billions of particles emanating antineutrino radiation. The smallest unit of dark cell shall be considered as single dot ray composed of **THREE-IN-ONE** antineutrinos i.e. PHOTON, ELECTRON, PROTON. The antineutrinos shall be considered as having exactly opposite characteristics to the fundamental neutrinos.

(MODEL COSMO UNIVERSE)

Region I - Perfect vacuum region (Anti-Neutrinos radiation)

Region II - Partial vacuum region (Neutrinos radiation)

Region III - Observable Vacuum region (EMR radiation)

## 43. <u>Philosophy of Material Universe?</u>

It is focused that the region-III of Universe shall be considered as material universe where all matter exists including planets. The MARS planet shall be considered as the first evolved planet in the Universe and considered as MOTHER of all planets. SUN, EARTH, MOON shall be considered as three fundamental species planet to the MARS planet which acts as BASE of Cosmo Universe. The relative position of SUN, EARTH, MOON shall be hypothetically indicated as below. The Earth and Moon shall be located in horizontal axis and Sun is located axis exactly perpendicular to horizontal axis.

#### (SUB SPECIES PLANET)

"The whole Cosmo Universe consists of only one Sun, one Earth, one Moon. Further the whole Cosmo Universe shall be considered as single planetary system centered by MARS PLANET".