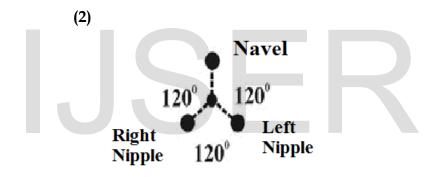

## 36. <u>Male Human Nipples have any Specific</u> function?

There are so many hypothesis about the logical existence of **Male human** nipples.

It is hypothesized that **Human two Nipples**, **Human NAVEL** shall be considered as the **THREE-IN-ONE** Principal "Electromagnetic Sensors" which links Human Heart to star point Neutrino radiation for deriving energy for function of **Heart**. The **THREE-IN-ONE** sensors shall also be called as naturally embossed universal **J**-code. Heart tissues shall be considered containing special type of **cells** to derive energy for its function. Nipples, Navel act as a **gateway** to transmit Neutrino energy through Nervous system as "**Electric Pulses**" to the **cells of Heart**.

(THREE-IN-ONE SENSOR)

The right dot shall be considered as the right nipple associated to **Proton** for cells functional part, the left dot shall be considered as the left nipple associated to **Electron** for cells structural part, the centre dot shall be considered as the "**NAVEL**" associated with **photon** for cells law part (genome).

It is hypothesised that the Variation **Heart Beat** is closely associated with the three "SENSORS" for regulations of "Heart Beat" to the normal level.

"Any surgical attempt to remove Nipples, Navel may seriously affect the regulation of "Heart Beat" and effective sequential functions of "CELLS". Every human shall be considered controlled by Neutrino radiation "RAY". Each RAY shall be considered as a "MSC". Human shall be considered as BASE TOWER. Heart shall be considered a BTS. Equipment accessed through "SENSORS".