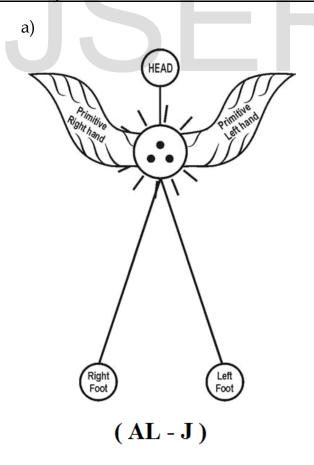

## 5. How 'J' chromosome human looks like?

#### "AL - J" shall mean Human ancestor, Missing Link - Author

"J" shall be considered as the Heart of "AL-J". The heart tissue cell shall be considered composed of only three chromosome which derived energy from "Neutrino cell". The Prehistoric J chromosome population might be extinct at one stage and before modern human populations having xx, xy chromosome started living with different genetic structure. The "J" chromosome population shall be considered as Godly persons.