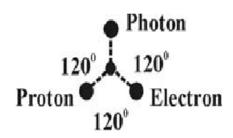

- [1] Right dot Proton Neutrino (+ve Polarity)
- [2] Left dot Electron Neutrino (-ve Polarity)
- [3] Center dot Photon Neutrino (0, Neutral Polarity)

(ii)

## (Proton, Electron, Photon)

- (i) "J" Proton (+ve)
- (ii) "K" Electron (-ve)
- (iii) "A" Photon (Neutral)

In medical term J, K, A neutrinos shall be considered equivalent as follows.

- (i) J DNA
- (ii) K Hormone
- (iii) A RNA

#### (Model Fundamental Neutrinos)

(ii)

(Species Neutrinos)

Neutrino Radiation shall be considered as **THREE-IN-ONE** micro matter and the smallest unit of neutrino matter shall be called "RAY". Atom shall be considered as species to neutrino matter composed of sub atomic particles having definite mass.