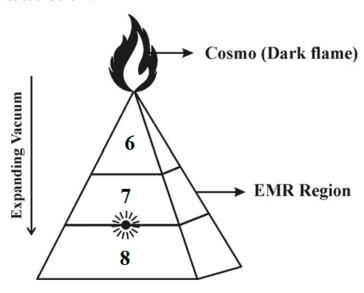

The three-in-one fundamental neutrinos has three-in-one **ethnic characteristics** which shall be represented as below.

(AKKIE)

- a) Photon Neutrino "6"
- b) Electron Neutrio "7"
- c) Proton Neutrino "8"

#### (BASE)

- a) SUN Photon characteristics (6)
- b) **EARTH Electron** characteristics (7)
- c) MOON Proton characteristics (8)

It is hypthesised that the philosophy of "786" might be derived from the philosophy of three-in-one regions of Cosmo Universe during the course of Space and Time as indicated below.

(MODEL COSMO UNIVERSE)

- a) Region I "6" (Anti-neutrino radiation)
- b) Region II "7" (Neutrino radiation)
- c) Region III "8" ((Electromagnetic radiation)

Further, the number "786" shall be considered as **three-in-one** ethnic regions of universe. The three ethnic regions shall also be called as **ATHI(6)**, **AKKIE(7)**, **ETHI(8)**.

In medical term the number "786" shall be considered as TRISOMY as noted below.

- a) "6" "RNA (First Chromsome)"
- b) "7" "PROTEIN (Second Chromosome)"
- c) "8" "DNA (Third Chromosome)"

- Author