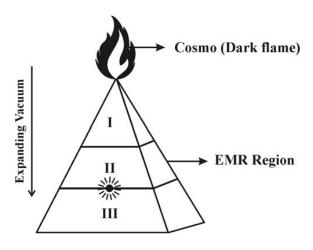

### 12. <u>Philosophy of Model Cosmo Universe?</u>

It is hypothesized that the model Cosmo Universe shall be considered as tripod like closed container with triangular base. The SUN, EARTH, MOON shall be considered as three corners pillar of the base of Cosmo Universe. The **dark cell** shall be considered as origin of Universe which is composed of billions of particles emanating antineutrino radiation. The smallest unit of dark cell shall be considered as single dot ray composed of **THREE-IN-ONE** antineutrinos i.e. PHOTON, ELECTRON, PROTON. The antineutrinos shall be considered as having exactly opposite characteristics to the fundamental neutrinos.

(MODEL COSMO UNIVERSE)

Region I - Perfect vacuum region (Anti-Neutrinos radiation)

Region II - Partial vacuum region (Neutrinos radiation)

Region III - Observable Vacuum region (EMR radiation)