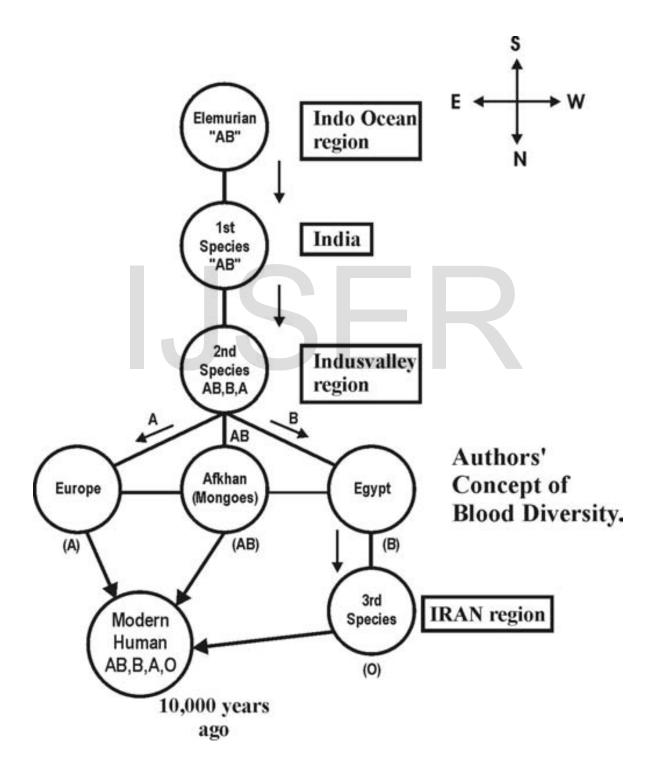

Further modern human populations contain four types of blood, i.e. AB, A, B, O. It is hypothesized that based on evolutionary concept Four blood type might not have been originated at single point. In fact it is hypothesized that the origin of first human probably had only **Single Type** blood, i.e. **AB** type. The **AB** type blood is considered as **Universal acceptor**. AB type blood shall be considered as origin of first blood and considered as **Motherly Blood** which is capable of accepting all other type blood also within its **genetic characteristics**.

It is hypothesized that in human anthropological science various populations such as **Devas**, **Dravidian**, **Aryan** shall be considered as different **SPECIES** human having definite blood group and evolved during the course of **Space and Time** in the **expanding universe**.

It is hypothesized by the author that from prehistoric time to modern time there may be three states of blood group might have been evolved due to impact of electromagnetic radiation. 'O' type blood (universal donor) might be evolved during modern period.

#### 50. Conclusion:

The modern human had four type of Blood group (i.e) **AB**, **A**,**B**,**O**. It is focused that all the four type of Blood might be evolved in different phases during the course of **space and time** in the expanding Universe. There is no current theory about Origin of first blood group and Lineage of other blood groups. It is focused that Angels might have had only single type blood **AB** which is called as **Universal acceptor**. Further in the evolutionary concept Male, Female gender human might have descended from **Third Gender** Angel Populations.