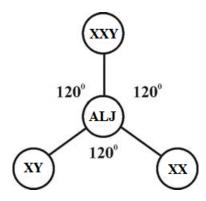

## 5. How 'J' chromosome human looks like?

#### "AL - J" shall mean Human ancestor, Missing Link - Author

"J" shall be considered as the Heart of "AL-J". The heart tissue cell shall be considered composed of only three chromosome which derived energy from "Neutrino cell". The Prehistoric J chromosome population might be extinct at one stage and before modern human populations having xx, xy chromosome started living with different genetic structure. The "J" chromosome population shall be considered as Godly persons.

# 30. <u>Philosophy of Gender Status of "J"</u> <a href="mailto:Chromosome?">Chromosome?</a>

It is hypothesized that the J chromosome shall mean three chromosome on origin of life i.e. two numbers autosome and one number sex chromosome. The hypothetical structure of three chromosome shall be indicated as below:

"J" chromosome shall be considered as "Third Gender". "AL-J" human origin shall be considered as "Godly" Person and Black Beauty "Angel".

- Author