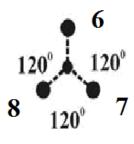

#### 28. Philosphy of "J" Chromosome human origin?

The first human shall be considered evolved spontaneously due to impact of Electromagnetic radiation from **Nuclide acid**, **Amino acid**. The first human had only three Chromosome called **"J- Chromosome"**.

The bottom Two dot shall be considered as "Nuclie" of the cell comprising DNA and PROTEIN. The centre dot shall be considered as RNA molecule of the cell.

Further the bottom **two dot** shall be considered as connected to same "Horizontal axis" called as Auto some. The centre dot shall considered as

"Vertical axis" connected exactly at middle point to the horizontal axis. The centre Single dot shall be considered as "SEX CHROMOSOME".

It is focused that the configuration of Alphabet "J" might be derived from the configuration of three tiny dot "Akkie Code".

# 30. <u>Philosophy of Gender Status of "J"</u> <a href="mailto:Chromosome?">Chromosome?</a>

It is hypothesized that the J chromosome shall mean three chromosome on origin of life i.e. two numbers autosome and one number sex chromosome. The hypothetical structure of three chromosome shall be indicated as below: