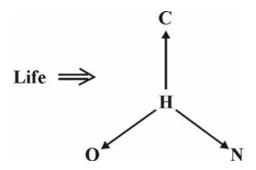

#### 33. What is the first Atom evolved?......

It is hypothesized that Hydron shall be considered as the origin, centromere of chemical universe. The element Carbon, Nitrogen, Ozone shall be considered as the three fundamental species to "Hydrogen". All other elements including Oxygen shall be considered as sub-species elements to the Carbon, Nitrogen, Ozone. Oxygen shall be considered as species to Ozone evolved from Ozone at much later period after origin of "First human".

"J.Chromosome human population could breath "Ozone" The blood might be more acidic" - Author

The fundamental elements carbon, Nitrogen, Ozone shall be considered as responsible for evolution of three types of Magnetic field (i.e) **Ferromagnetic, Diamagnetic, Paramagnetic** required for cell growth during origin of J-Chromosome human.

(1)

O H N

(Fundamental Organic Elements)

Carbon

120°
120°

Ozone

Nitrogen