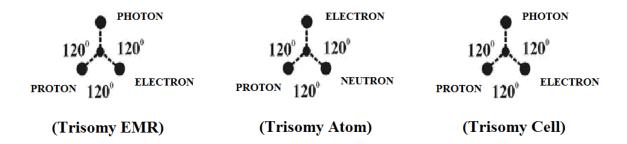

#### 38. Philosophy of Origin of First Human AL-J?

The origin of first human AL-J had only three chromosome (**Trisomy**) derived from Trisomy Cell (PROTEIN), Trisomy ATOM, DNA, Trisomy EMR (RNA). The philosophy of Trisomy atom, Trisomy cell, Trisomy EMR shall be considered as composed of particles with **ZERO MASS** in the **early Universe**.

The Trisomy human shall be considered as the origin of first life. It is hypothesized that every life organism and its species have Trisomy chromosome as a centromere in the genetic system. The rarely occurrence of Trisomy 13, Trisomy 18, Trisomy 21 shall be considered not as the down syndrome but as the genetic reflection of Trisomy origin of life.

## 40. <u>Hydrogen is Trisomy Atom?</u>

It is focused that in Atomic model hydrogen is considered as an Atom having nuclei with only proton surrounded by one electron.

It is hypothesized by the author that any Atom shall be considered as having **THREE-IN-ONE** fundamental sub particle i.e. Proton, Neutron, Electron. It is focused that hydrogen shall be considered as **TRISOMY ATOM** comprising of three fundamental sub particles **with zero mass**.

(Trisomy Atom)

It is hypothesized that hydrogen shall be considered as Trisomy atom rather mere atom and considered as centromere of material universe. All the subsequent atoms shall be considered as species to hydrogen trisomy atom having fundamental sub particles proton, neutron, electron with **VARIED MASS.** Further formation of chemical elements such as carbon 12, carbon 14, other isotopes, isobars, isotones, isomers shall be considered as evolved due to genetic reflection of Trisomy hydrogen.