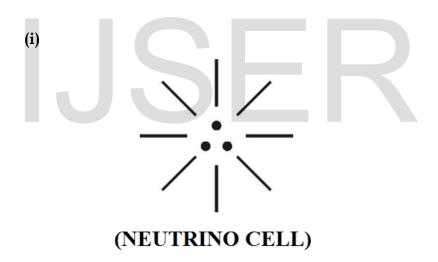

The three **Tamil Neutrinos** have existed in the Universe even much before origin of Natural planets **MARS**, **SUN**, **EARTH**, **MOON**. The name of three fundamental Neutrinos shall be considered as "J", "K", "A". The Prehistoric populations while lived in **MARS** have already formulated the characteristics of three Neutrinos, and the structure of "Dark cell" (neutrino cell) in Prehistoric code from as below;

- [1] Right dot Proton Neutrino (+ve Polarity)
- [2] Left dot Electron Neutrino (-ve Polarity)
- [3] Center dot Photon Neutrino (0, Neutral Polarity)

(ii)

## (Proton, Electron, Photon)

- (i) "J" Proton (+ve)
- (ii) "K" Electron (-ve)
- (iii) "A" Photon (Neutral)

In medical term J, K, A neutrinos shall be considered equivalent as follows.

- (i) J DNA
- (ii) K Hormone
- (iii) A RNA