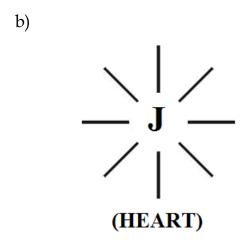

#### 29. <u>Philosophy of Heart Structure?</u>

It is focused that the existence of heart within every human shall be considered as tiny **COSMO UNIVERSE** i.e. the heart is composed of two parameter Cosmo and Universe.

(MODEL HEAR STRUCTURE)

The shape of heart shall be considered like three dimensional structure in which Cosmo shall be considered as neutrino energy source which derives energy from natural neutrino radiation. The Universe shall be considered as **HUMAN BRAIN** comprising of **THREE-IN-ONE** segment of RNA, POROTIEN, DNA CODE.