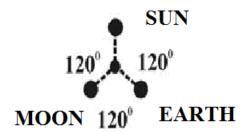

### 12. <u>Philosophy of Model Cosmo Universe?</u>

It is hypothesized that the model Cosmo Universe shall be considered as tripod like closed container with triangular base. The SUN, EARTH, MOON shall be considered as three corners pillar of the base of Cosmo Universe. The **dark cell** shall be considered as origin of Universe which is composed of billions of particles emanating antineutrino radiation. The smallest unit of dark cell shall be considered as single dot ray composed of **THREE-IN-ONE** antineutrinos i.e. PHOTON, ELECTRON, PROTON. The antineutrinos shall be considered as having exactly opposite characteristics to the fundamental neutrinos.

## 43. <u>Philosophy of Material Universe?</u>

It is focused that the region-III of Universe shall be considered as material universe where all matter exists including planets. The MARS planet shall be considered as the first evolved planet in the Universe and considered as MOTHER of all planets. SUN, EARTH, MOON shall be considered as three fundamental species planet to the MARS planet which acts as BASE of Cosmo Universe. The relative position of SUN, EARTH, MOON shall be hypothetically indicated as below. The Earth and Moon shall be located in horizontal axis and Sun is located axis exactly perpendicular to horizontal axis.

#### (SUB SPECIES PLANET)

"The whole Cosmo Universe consists of only one Sun, one Earth, one Moon. Further the whole Cosmo Universe shall be considered as single planetary system centered by MARS PLANET".