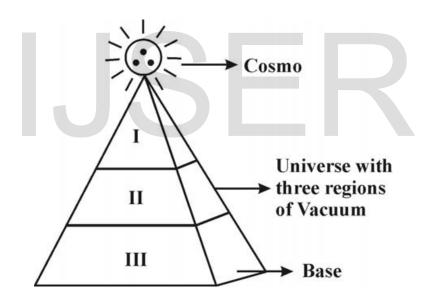

### 12. <u>Philosophy of Model Cosmo Universe?</u>

It is hypothesized that the model Cosmo Universe shall be considered as tripod like closed container with triangular base. The SUN, EARTH, MOON shall be considered as three corners pillar of the base of Cosmo Universe. The **dark cell** shall be considered as origin of Universe which is composed of billions of particles emanating antineutrino radiation. The smallest unit of dark cell shall be considered as single dot ray composed of **THREE-IN-ONE** antineutrinos i.e. PHOTON, ELECTRON, PROTON. The antineutrinos shall be considered as having exactly opposite characteristics to the fundamental neutrinos.

(MODEL COSMO UNIVERSE)

Region I - Perfect vacuum region (Anti-Neutrinos radiation)

Region II - Partial vacuum region (Neutrinos radiation)

Region III - Observable Vacuum region (EMR radiation)