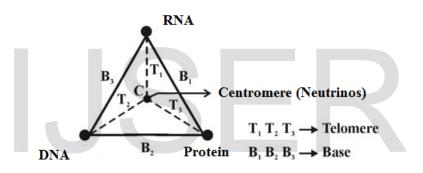

#### 28. Philosphy of "J" Chromosome human origin?

The first human shall be considered evolved spontaneously due to impact of Electromagnetic radiation from **Nuclide acid**, **Amino acid**. The first human had only three Chromosome called **"J- Chromosome"**.

The bottom Two dot shall be considered as "Nuclie" of the cell comprising DNA and PROTEIN. The centre dot shall be considered as RNA molecule of the cell.

Further the bottom **two dot** shall be considered as connected to same "Horizontal axis" called as Auto some. The centre dot shall considered as

"Vertical axis" connected exactly at middle point to the horizontal axis. The centre Single dot shall be considered as "SEX CHROMOSOME".

It is focused that the configuration of Alphabet "J" might be derived from the configuration of three tiny dot "Akkie Code".