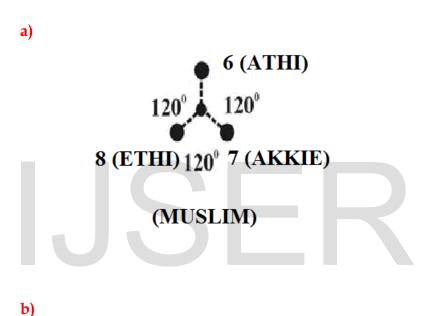

- a) "BISMILAH" "8"
- b) "**RAHEMAN**" "7"
- c) "RAHEEM" "6"

It is focused that the philosophy of **786** ISLAMIC Culture might be derived from the Philosophy of Prehistoric Tamil "**AKKIE CODE**" Culture. The Prehistoric Tamil population were expert in **Astro-physics**, **Astronomy**, and formulated three fundamental **Neutrinos** of universe formulated with three tiny dot called **Akkie Code**, i.e., the "**Three-in-one**" fundamental **Neutrinos** of universe with three tiny dot called **Akkie Code**. The "**three-in-one**" fundamental Neutrinos **Photon**, **Electron**, **Proton** shall also be called as "**GOD PARTICLES**". "**Akkie**" shall mean **Dark Radiation**, **Star particles**.

The three-in-one fundamental neutrinos has three-in-one **ethnic characteristics** which shall be represented as below.

(AKKIE)

- a) Photon Neutrino "6"
- b) Electron Neutrio "7"
- c) Proton Neutrino "8"