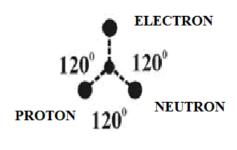

## 5. How 'J' chromosome human looks like?

#### "AL - J" shall mean Human ancestor, Missing Link - Author

"J" shall be considered as the Heart of "AL-J". The heart tissue cell shall be considered composed of only three chromosome which derived energy from "Neutrino cell". The Prehistoric J chromosome population might be extinct at one stage and before modern human populations having xx, xy chromosome started living with different genetic structure. The "J" chromosome population shall be considered as Godly persons.

#### 6. Hypothesis

- 1. Prehistoric human had only Three chromosome (**XXY**) on origin called J chromosome (Trisomy)
- 2. The structure of **Atom** is different from **cell**. Both shall be considered as distinguished matter in **building block of Life**.
- 3. Chromosome status of each organism shall be considered as equivalent to independent electromagnetic ray of spectrum composed of "Three-in-one" fundamental Neutrinos Photon, Electron, Proton.