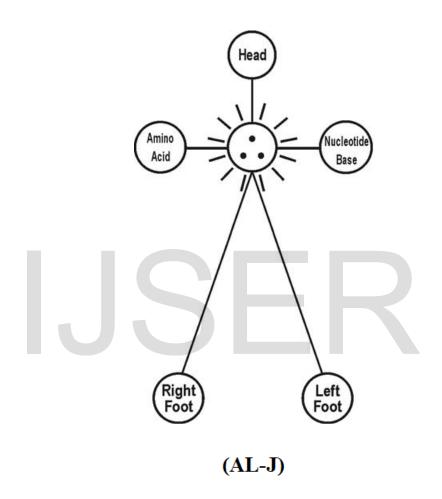

## 5. How 'J' chromosome human looks like?

#### "AL - J" shall mean Human ancestor, Missing Link - Author

"J" shall be considered as the Heart of "AL-J". The heart tissue cell shall be considered composed of only three chromosome which derived energy from "Neutrino cell". The Prehistoric J chromosome population might be extinct at one stage and before modern human populations having xx, xy chromosome started living with different genetic structure. The "J" chromosome population shall be considered as Godly persons.